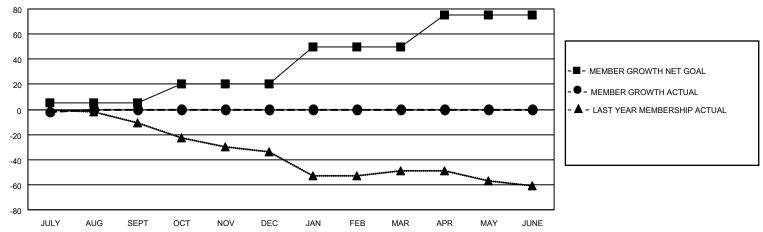

## MONTHLY MEMBERSHIP PROGRESS REPORT

LOCATION ICELAND District 109 B

| Clubs         |               |             |               | Members               |                         |                         |                                                    |  |
|---------------|---------------|-------------|---------------|-----------------------|-------------------------|-------------------------|----------------------------------------------------|--|
|               | RESULTS FOR   | R 2021-2022 |               | RESULTS FOR 2021-2022 |                         |                         |                                                    |  |
| QUARTER       | NEW CLUB GOAL | NEW CLUBS   | DROPPED CLUBS | QUARTER MEM           | IBER GROWTH NET<br>GOAL | MEMBER GROWTH<br>ACTUAL | DROPPED<br>MEMBERS ACTUAL<br>(including transfers) |  |
| JULY/AUG/SEPT | 0             | 0           | 0             | JULY/AUG/SEPT         | 5                       | 0                       | 2                                                  |  |
| OCT/NOV/DEC   | 1             | 0           | 0             | OCT/NOV/DEC           | 15                      | 0                       | 0                                                  |  |
| JAN/FEB/MAR   | 0             | 0           | 0             | JAN/FEB/MAR           | 30                      | 0                       | 0                                                  |  |
| APR/MAY/JUNE  | 0             | 0           | 0             | APR/MAY/JUNE          | 25                      | 0                       | 0                                                  |  |